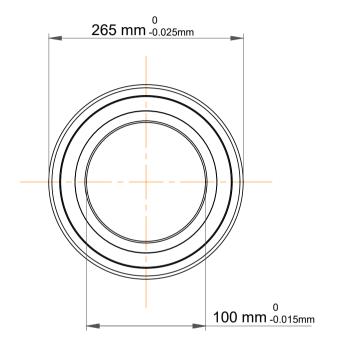

|   | Part Number | 7420 CBM, Single Row Angular Contact Ball Bearings (General) |
|---|-------------|--------------------------------------------------------------|
| s | Size        | 100 mm x 265 mm x 60 mm                                      |
| е | Brand       | TFL                                                          |