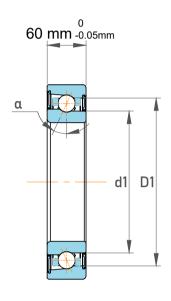

| 40°       |
|-----------|
| 59625 lbf |
| 60750 lbf |
| 3200      |
| 15.5 kg   |
|           |

|   | Part Number | 7420 CBM, Single Row Angular Contact Ball Bearings (General) |
|---|-------------|--------------------------------------------------------------|
| s | Size        | 100 mm x 265 mm x 60 mm                                      |
| е | Brand       | TFL                                                          |