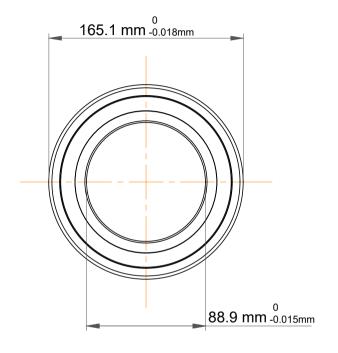

|   | Part Number | Contact Ball Bearings (General) |
|---|-------------|---------------------------------|
| s | Size        | 88.9 mm x 165.1 mm x 28.575 mm  |
| 9 | Brand       | TFL                             |