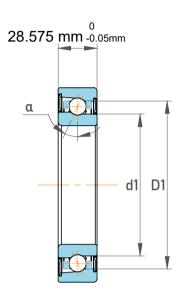

| Contact Angle                | 30°       |
|------------------------------|-----------|
| Dynamic Radial Load          | 28575 lbf |
| Static Radial Load           | 25200 lbf |
| Grease Limited speed (r/min) | 5000      |
| Weight                       | 2.89 kg   |

|   | Part Number | Contact Ball Bearings (General) |
|---|-------------|---------------------------------|
| s | Size        | 88.9 mm x 165.1 mm x 28.575 mm  |
| 9 | Brand       | TFL                             |