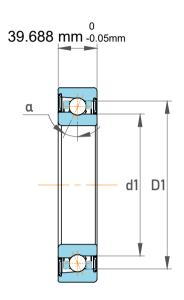

| Contact Angle                | 30°       |
|------------------------------|-----------|
| Dynamic Radial Load          | 36675 lbf |
| Static Radial Load           | 30825 lbf |
| Grease Limited speed (r/min) | 5000      |
| Weight                       | 5.21 kg   |

|   | Part Number | AMS 24 ABP, Single Row Angular Contact Ball Bearings (General) |
|---|-------------|----------------------------------------------------------------|
| s | Size        | 76.2 mm x 177.8 mm x 39.688 mm                                 |
| е | Brand       | TFL                                                            |