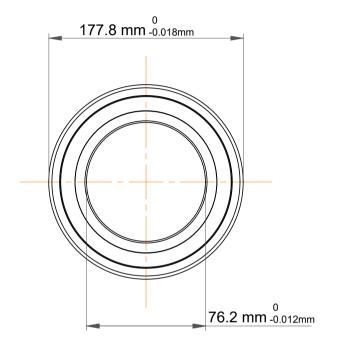

|   | Part Number | AMS 24 ABP, Single Row Angular Contact Ball Bearings (General) |
|---|-------------|----------------------------------------------------------------|
| s | Size        | 76.2 mm x 177.8 mm x 39.688 mm                                 |
| е | Brand       | TFL                                                            |