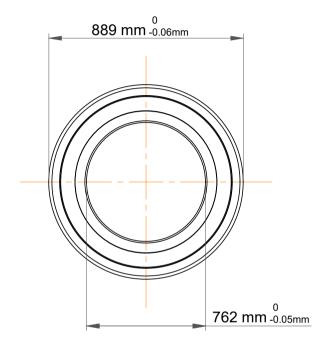

|   | Part Number | BA1B 311576, Single Row Angular Contact Ball Bearings (General) |
|---|-------------|-----------------------------------------------------------------|
| s | Size        | 762 mm x 889 mm x 63.5 mm                                       |
| е | Brand       | TFL                                                             |