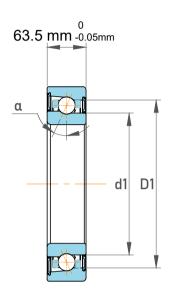

|   | Part Number | BA1B 311576, Single Row Angular Contact Ball Bearings (General) |
|---|-------------|-----------------------------------------------------------------|
| s | Size        | 762 mm x 889 mm x 63.5 mm                                       |
| е | Brand       | TFL                                                             |

| Contact Angle                | 40°        |
|------------------------------|------------|
| Dynamic Radial Load          | 101025 lbf |
| Static Radial Load           | 285750 lbf |
| Grease Limited speed (r/min) | 600        |
| Weight                       | 58 kg      |