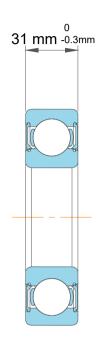

| 1                  | Part Number | 16038, Single Row Deep Groove Ball<br>Bearings |
|--------------------|-------------|------------------------------------------------|
| ,<br>es<br>i,<br>r | Size        | 190 mm x 290 mm x 31 mm                        |
| e                  | Brand       | TFL                                            |