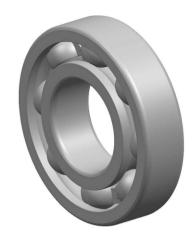

| 1                  | Part Number | Bearings             |
|--------------------|-------------|----------------------|
| ,<br>es<br>s,<br>r | Size        | 12 mm x 30 mm x 8 mm |
| le                 | Brand       | TFL                  |