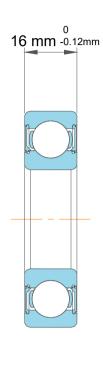

| 1                  | Part Number | Ball Bearings         |
|--------------------|-------------|-----------------------|
| ,<br>es<br>i,<br>r | Size        | 30 mm x 62 mm x 16 mm |
| e                  | Brand       | TFL                   |