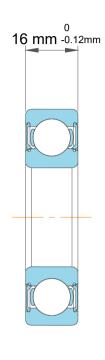

| ,<br>,<br>es | Part Number | 206SG, Single Row Deep Groove Ball<br>Bearings |
|--------------|-------------|------------------------------------------------|
|              | Size        | 30 mm x 62 mm x 16 mm                          |
| le           | Brand       | TFL                                            |