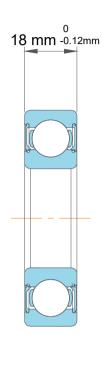

|             | Part Number | Ball Bearings         |
|-------------|-------------|-----------------------|
| s<br>,<br>r | Size        | 40 mm x 80 mm x 18 mm |
| е           | Brand       | TFL                   |