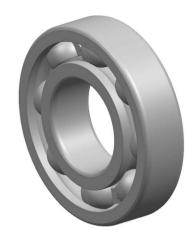

| 1                  | Part Number | 209M, Single Row Deep Groove Ball<br>Bearings |
|--------------------|-------------|-----------------------------------------------|
| ,<br>es<br>i,<br>r | Size        | 45 mm x 85 mm x 19 mm                         |
| e                  | Brand       | TFL                                           |