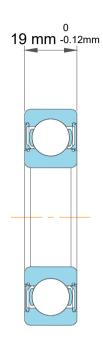

| 1                  | Part Number | 209M, Single Row Deep Groove Ball<br>Bearings |
|--------------------|-------------|-----------------------------------------------|
| ,<br>es<br>i,<br>r | Size        | 45 mm x 85 mm x 19 mm                         |
| e                  | Brand       | TFL                                           |