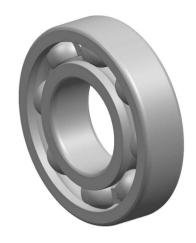

| 1                  | Part Number | 210MG, Single Row Deep Groove Ball<br>Bearings |
|--------------------|-------------|------------------------------------------------|
| ,<br>es<br>s,<br>r | Size        | 50 mm x 90 mm x 20 mm                          |
| le                 | Brand       | TFL                                            |