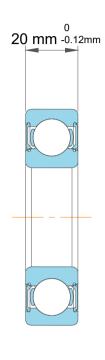

| 1                  | Part Number | 210MG, Single Row Deep Groove Ball<br>Bearings |
|--------------------|-------------|------------------------------------------------|
| ,<br>es<br>s,<br>r | Size        | 50 mm x 90 mm x 20 mm                          |
| le                 | Brand       | TFL                                            |