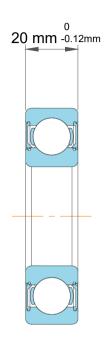

| 1        | Part Number | 210SX, Single Row Deep Groove Ball<br>Bearings |
|----------|-------------|------------------------------------------------|
| es<br>s, | Size        | 50 mm x 90 mm x 20 mm                          |
| le       | Brand       | TFL                                            |