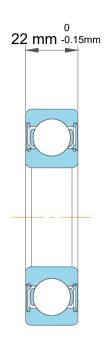

|   | Part Number | 212SFFG, Single Row Deep Groove Ball Bearings |
|---|-------------|-----------------------------------------------|
| 5 | Size        | 60 mm x 110 mm x 22 mm                        |
| • | Brand       | TFL                                           |