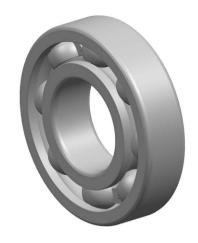

|   | Part Number | 212SFFG, Single Row Deep Groove Ball Bearings |
|---|-------------|-----------------------------------------------|
| 5 | Size        | 60 mm x 110 mm x 22 mm                        |
| • | Brand       | TFL                                           |