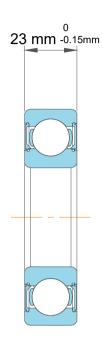

|   | Part Number | Ball Bearings          |
|---|-------------|------------------------|
| s | Size        | 65 mm x 120 mm x 23 mm |
| е | Brand       | TFL                    |