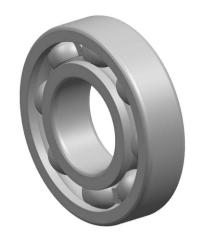

| 1                  | Part Number | 215M, Single Row Deep Groove Ball<br>Bearings |
|--------------------|-------------|-----------------------------------------------|
| ,<br>es<br>s,<br>r | Size        | 75 mm x 130 mm x 25 mm                        |
| le                 | Brand       | TFL                                           |