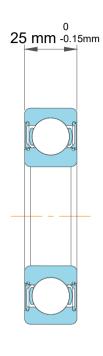

| 1                  | Part Number | 215M, Single Row Deep Groove Ball<br>Bearings |
|--------------------|-------------|-----------------------------------------------|
| ,<br>es<br>s,<br>r | Size        | 75 mm x 130 mm x 25 mm                        |
| le                 | Brand       | TFL                                           |