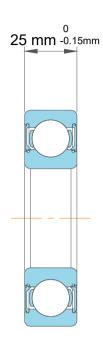

| n<br>,         | Part Number | 215MF, Single Row Deep Groove Ball<br>Bearings |
|----------------|-------------|------------------------------------------------|
| es<br>s,<br>or | Size        | 75 mm x 130 mm x 25 mm                         |
| le             | Brand       | TFL                                            |