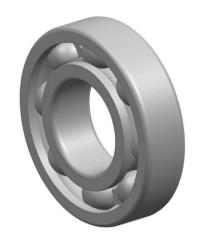

| n<br>,         | Part Number | 215MF, Single Row Deep Groove Ball<br>Bearings |
|----------------|-------------|------------------------------------------------|
| es<br>s,<br>or | Size        | 75 mm x 130 mm x 25 mm                         |
| le             | Brand       | TFL                                            |