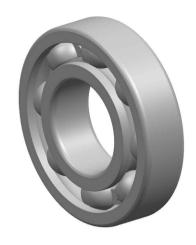

| 1                  | Part Number | 215MFG, Single Row Deep Groove<br>Ball Bearings |
|--------------------|-------------|-------------------------------------------------|
| ,<br>es<br>i,<br>r | Size        | 75 mm x 130 mm x 25 mm                          |
| e                  | Brand       | TFL                                             |