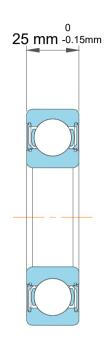

| 1                  | Part Number | 215MFG, Single Row Deep Groove<br>Ball Bearings |
|--------------------|-------------|-------------------------------------------------|
| ,<br>es<br>i,<br>r | Size        | 75 mm x 130 mm x 25 mm                          |
| e                  | Brand       | TFL                                             |