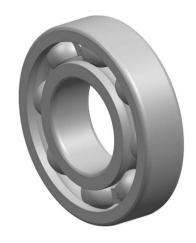

| )<br>'.            | Part Number | 215S, Single Row Deep Groove Ball<br>Bearings |
|--------------------|-------------|-----------------------------------------------|
| ,<br>es<br>s,<br>r | Size        | 75 mm x 130 mm x 25 mm                        |
| le                 | Brand       | TFL                                           |