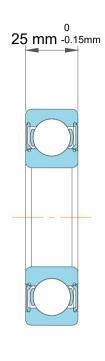

| )<br>'.            | Part Number | 215S, Single Row Deep Groove Ball<br>Bearings |
|--------------------|-------------|-----------------------------------------------|
| ,<br>es<br>s,<br>r | Size        | 75 mm x 130 mm x 25 mm                        |
| le                 | Brand       | TFL                                           |