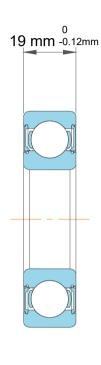

| )                  | Part Number | 306M, Single Row Deep Groove Ball<br>Bearings |
|--------------------|-------------|-----------------------------------------------|
| ,<br>es<br>s,<br>r | Size        | 30 mm x 72 mm x 19 mm                         |
| le                 | Brand       | TFL                                           |