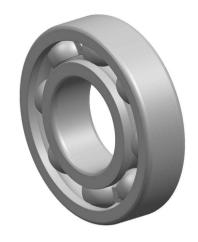

| )                  | Part Number | 306M, Single Row Deep Groove Ball<br>Bearings |
|--------------------|-------------|-----------------------------------------------|
| ,<br>es<br>s,<br>r | Size        | 30 mm x 72 mm x 19 mm                         |
| le                 | Brand       | TFL                                           |