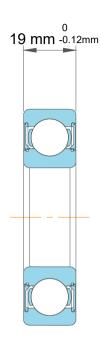

|             | Part Number | Ball Bearings         |
|-------------|-------------|-----------------------|
| s<br>,<br>r | Size        | 30 mm x 72 mm x 19 mm |
| e           | Brand       | TFL                   |