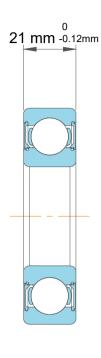

| ,<br>,<br>es | Part Number | 307SG, Single Row Deep Groove Ball<br>Bearings |
|--------------|-------------|------------------------------------------------|
|              | Size        | 35 mm x 80 mm x 21 mm                          |
| le           | Brand       | TFL                                            |