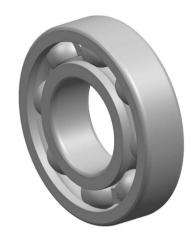

| 1                  | Part Number | 308M, Single Row Deep Groove Ball<br>Bearings |
|--------------------|-------------|-----------------------------------------------|
| ,<br>es<br>i,<br>r | Size        | 40 mm x 90 mm x 23 mm                         |
| e                  | Brand       | TFL                                           |