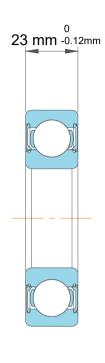

| 1                  | Part Number | 308M, Single Row Deep Groove Ball<br>Bearings |
|--------------------|-------------|-----------------------------------------------|
| ,<br>es<br>i,<br>r | Size        | 40 mm x 90 mm x 23 mm                         |
| e                  | Brand       | TFL                                           |