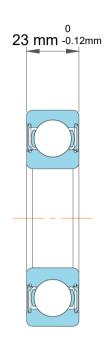

|             | Part Number | Ball Bearings         |
|-------------|-------------|-----------------------|
| s<br>,<br>r | Size        | 40 mm x 90 mm x 23 mm |
| е           | Brand       | TFL                   |