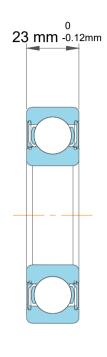

|             | Part Number | Bearings              |
|-------------|-------------|-----------------------|
| s<br>,<br>r | Size        | 40 mm x 90 mm x 23 mm |
| е           | Brand       | TFL                   |