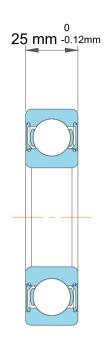

| ı                  | Part Number | 309M, Single Row Deep Groove Ball<br>Bearings |
|--------------------|-------------|-----------------------------------------------|
| ,<br>es<br>i,<br>r | Size        | 45 mm x 100 mm x 25 mm                        |
| e                  | Brand       | TFL                                           |