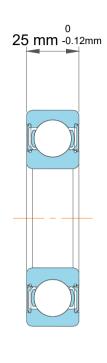

| 1                  | Part Number | Ball Bearings          |
|--------------------|-------------|------------------------|
| ,<br>es<br>s,<br>r | Size        | 45 mm x 100 mm x 25 mm |
| le                 | Brand       | TFL                    |