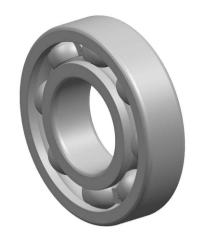

| 1                  | Part Number | Ball Bearings          |
|--------------------|-------------|------------------------|
| ,<br>es<br>s,<br>r | Size        | 45 mm x 100 mm x 25 mm |
| le                 | Brand       | TFL                    |