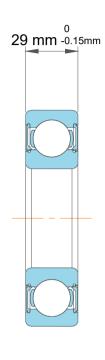

|             | Part Number | 311SFF, Single Row Deep Groove<br>Ball Bearings |
|-------------|-------------|-------------------------------------------------|
| s<br>,<br>r | Size        | 55 mm x 120 mm x 29 mm                          |
| e           | Brand       | TFL                                             |