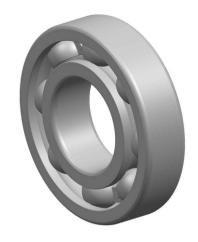

|             | Part Number | 311SFF, Single Row Deep Groove<br>Ball Bearings |
|-------------|-------------|-------------------------------------------------|
| s<br>,<br>r | Size        | 55 mm x 120 mm x 29 mm                          |
| e           | Brand       | TFL                                             |