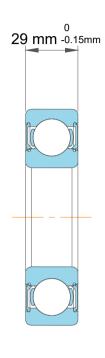

| ,<br>,<br>es<br>s,<br>r | Part Number | Ball Bearings          |
|-------------------------|-------------|------------------------|
|                         | Size        | 55 mm x 120 mm x 29 mm |
| le                      | Brand       | TFL                    |