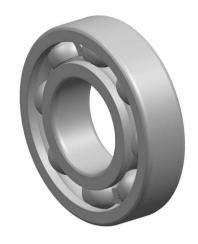

| n<br>,,<br>es<br>s,<br>or | Part Number | 313SF, Single Row Deep Groove Ball<br>Bearings |
|---------------------------|-------------|------------------------------------------------|
|                           | Size        | 65 mm x 140 mm x 33 mm                         |
| le                        | Brand       | TFL                                            |