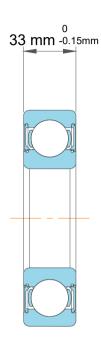

| n<br>,,<br>es<br>s,<br>or | Part Number | 313SF, Single Row Deep Groove Ball<br>Bearings |
|---------------------------|-------------|------------------------------------------------|
|                           | Size        | 65 mm x 140 mm x 33 mm                         |
| le                        | Brand       | TFL                                            |