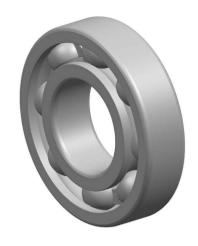

|             | Part Number | 313SW1, Single Row Deep Groove<br>Ball Bearings |
|-------------|-------------|-------------------------------------------------|
| s<br>,<br>r | Size        | 65 mm x 140 mm x 33 mm                          |
| e           | Brand       | TFL                                             |