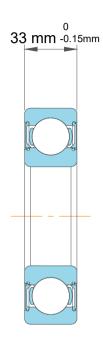

|             | Part Number | 313SW1, Single Row Deep Groove<br>Ball Bearings |
|-------------|-------------|-------------------------------------------------|
| s<br>,<br>r | Size        | 65 mm x 140 mm x 33 mm                          |
| e           | Brand       | TFL                                             |