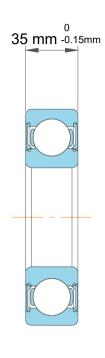

| n<br>/.  | Part Number | 314SF, Single Row Deep Groove Ball<br>Bearings |
|----------|-------------|------------------------------------------------|
| es<br>s, | Size        | 70 mm x 150 mm x 35 mm                         |
| le       | Brand       | TFL                                            |