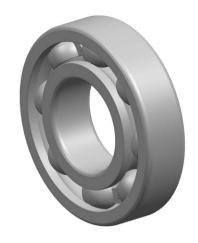

| n<br>/.  | Part Number | 314SF, Single Row Deep Groove Ball<br>Bearings |
|----------|-------------|------------------------------------------------|
| es<br>s, | Size        | 70 mm x 150 mm x 35 mm                         |
| le       | Brand       | TFL                                            |