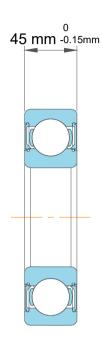

| 1                  | Part Number | Bearings               |
|--------------------|-------------|------------------------|
| ,<br>es<br>i,<br>r | Size        | 75 mm x 190 mm x 45 mm |
| e                  | Brand       | TFL                    |