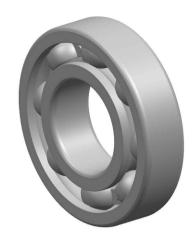

| 1                  | Part Number | Bearings               |
|--------------------|-------------|------------------------|
| ,<br>es<br>i,<br>r | Size        | 75 mm x 190 mm x 45 mm |
| e                  | Brand       | TFL                    |