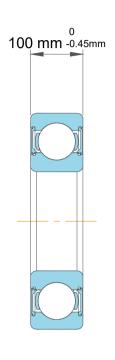

| 1                  | Part Number | Groove Ball Bearings     |
|--------------------|-------------|--------------------------|
| ,<br>es<br>i,<br>r | Size        | 500 mm x 720 mm x 100 mm |
| e                  | Brand       | TFL                      |