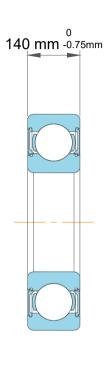

| ו<br>י.            | Part Number | Ball Bearings             |
|--------------------|-------------|---------------------------|
| ,<br>es<br>s,<br>r | Size        | 710 mm x 1030 mm x 140 mm |
| le                 | Brand       | TFL                       |