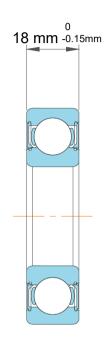

| n<br>y,              | Part Number | 6013 M。Single Row Deep Groove Ball<br>Bearings |
|----------------------|-------------|------------------------------------------------|
| es<br>es<br>s,<br>or | Size        | 65 mm x 100 mm x 18 mm                         |
| le                   | Brand       | TFL                                            |