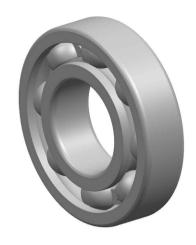

| n<br>y,              | Part Number | 6013 M。Single Row Deep Groove Ball<br>Bearings |
|----------------------|-------------|------------------------------------------------|
| es<br>es<br>s,<br>or | Size        | 65 mm x 100 mm x 18 mm                         |
| le                   | Brand       | TFL                                            |