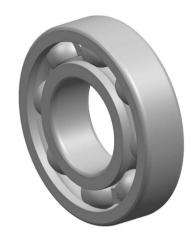

|             | Part Number | Groove Ball Bearings   |
|-------------|-------------|------------------------|
| s<br>,<br>r | Size        | 70 mm x 110 mm x 20 mm |
| е           | Brand       | TFL                    |