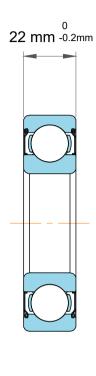

|                    | Part Number | Ball Bearings          |
|--------------------|-------------|------------------------|
| ,<br>es<br>i,<br>r | Size        | 85 mm x 130 mm x 22 mm |
| е                  | Brand       | TFL                    |