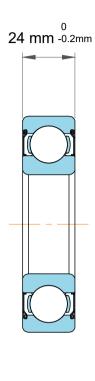

| n<br>,             | Part Number | Groove Ball Bearings   |
|--------------------|-------------|------------------------|
| ,<br>es<br>s,<br>r | Size        | 95 mm x 145 mm x 24 mm |
| le                 | Brand       | TFL                    |