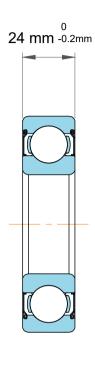

| 1                  | Part Number | 6019-22, Single Row Deep Groove<br>Ball Bearings |
|--------------------|-------------|--------------------------------------------------|
| ,<br>es<br>6,<br>r | Size        | 95 mm x 145 mm x 24 mm                           |
| le                 | Brand       | TFL                                              |