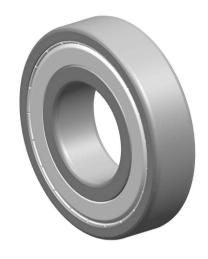

| 1                  | Part Number | 6019-22, Single Row Deep Groove<br>Ball Bearings |
|--------------------|-------------|--------------------------------------------------|
| ,<br>es<br>6,<br>r | Size        | 95 mm x 145 mm x 24 mm                           |
| le                 | Brand       | TFL                                              |