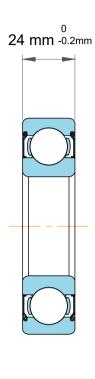

| n<br>/,<br>es<br>s,<br>or | Part Number | 6019-Z, Single Row Deep Groove Ball<br>Bearings |
|---------------------------|-------------|-------------------------------------------------|
|                           | Size        | 95 mm x 145 mm x 24 mm                          |
| le                        | Brand       | TFL                                             |