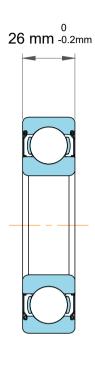

| y,<br>e.<br>ies<br>ss,<br>or | Part Number | Ball Bearings           |
|------------------------------|-------------|-------------------------|
|                              | Size        | 105 mm x 160 mm x 26 mm |
| ole                          | Brand       | TFL                     |