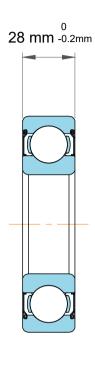

| 1                  | Part Number | 6022-2Z, Single Row Deep Groove<br>Ball Bearings |
|--------------------|-------------|--------------------------------------------------|
| ,<br>es<br>i,<br>r | Size        | 110 mm x 170 mm x 28 mm                          |
| e                  | Brand       | TFL                                              |