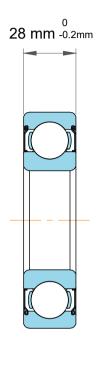

|             | Part Number | Ball Bearings           |
|-------------|-------------|-------------------------|
| s<br>,<br>r | Size        | 120 mm x 180 mm x 28 mm |
| е           | Brand       | TFL                     |