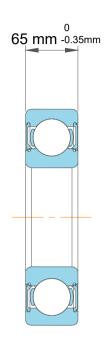

|        | Part Number | Bearings                |
|--------|-------------|-------------------------|
| s<br>· | Size        | 280 mm x 420 mm x 65 mm |
| е      | Brand       | TFL                     |