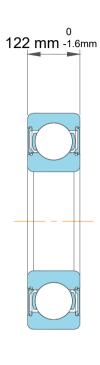

| 1                  | Part Number | Groove Ball Bearings       |
|--------------------|-------------|----------------------------|
| ,<br>es<br>i,<br>r | Size        | 1320 mm x 1600 mm x 122 mm |
| e                  | Brand       | TFL                        |