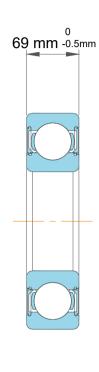

| n<br>y,              | Part Number | 618/630 MA。Single Row Deep Groove<br>Ball Bearings |
|----------------------|-------------|----------------------------------------------------|
| es<br>es<br>s,<br>or | Size        | 630 mm x 780 mm x 69 mm                            |
| le                   | Brand       | TFL                                                |