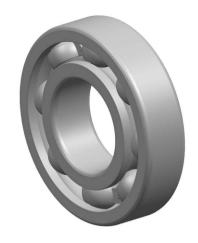

| n<br>y,              | Part Number | 618/630 MA。Single Row Deep Groove<br>Ball Bearings |
|----------------------|-------------|----------------------------------------------------|
| es<br>es<br>s,<br>or | Size        | 630 mm x 780 mm x 69 mm                            |
| le                   | Brand       | TFL                                                |