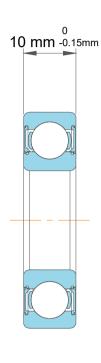

| <b>1</b>           | Part Number | 61812, Single Row Deep Groove Ball<br>Bearings |
|--------------------|-------------|------------------------------------------------|
| ,<br>es<br>s,<br>r | Size        | 60 mm x 78 mm x 10 mm                          |
| le                 | Brand       | TFL                                            |