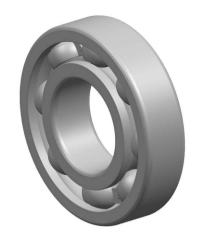

| <b>1</b>           | Part Number | 61812, Single Row Deep Groove Ball<br>Bearings |
|--------------------|-------------|------------------------------------------------|
| ,<br>es<br>s,<br>r | Size        | 60 mm x 78 mm x 10 mm                          |
| le                 | Brand       | TFL                                            |