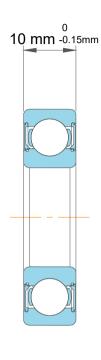

| ו<br>י.             | Part Number | Bearings              |
|---------------------|-------------|-----------------------|
| ,<br>es<br>s,<br>er | Size        | 70 mm x 90 mm x 10 mm |
| le                  | Brand       | TFL                   |