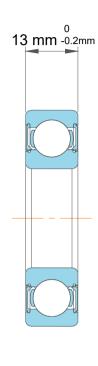

|             | Part Number | 61818/C3, Single Row Deep Groove<br>Ball Bearings |
|-------------|-------------|---------------------------------------------------|
| s<br>,<br>r | Size        | 90 mm x 115 mm x 13 mm                            |
| е           | Brand       | TFL                                               |