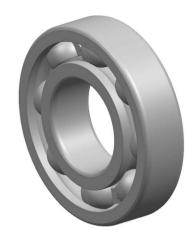

|             | Part Number | 61818/C3, Single Row Deep Groove<br>Ball Bearings |
|-------------|-------------|---------------------------------------------------|
| s<br>,<br>r | Size        | 90 mm x 115 mm x 13 mm                            |
| е           | Brand       | TFL                                               |