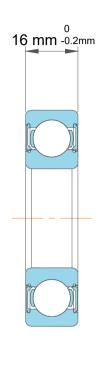

| 1                  | Part Number | 61824, Single Row Deep Groove Ball<br>Bearings |
|--------------------|-------------|------------------------------------------------|
| ,<br>es<br>i,<br>r | Size        | 120 mm x 150 mm x 16 mm                        |
| e                  | Brand       | TFL                                            |