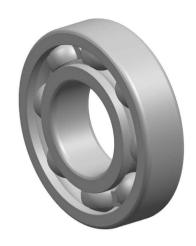

| 1                  | Part Number | 61824, Single Row Deep Groove Ball<br>Bearings |
|--------------------|-------------|------------------------------------------------|
| ,<br>es<br>i,<br>r | Size        | 120 mm x 150 mm x 16 mm                        |
| e                  | Brand       | TFL                                            |